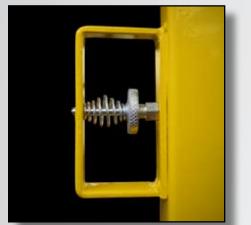

INDY-GRT 6' Guard rail set w/ toe board 72 lbs.

User friendly squeeze-lock is spring loaded to maintain the locked position at all times except when released for adjustment. A locking knurled knob is provided to prevent unintentional release. Additional snap pin is provided as a dual locked scaffold system.