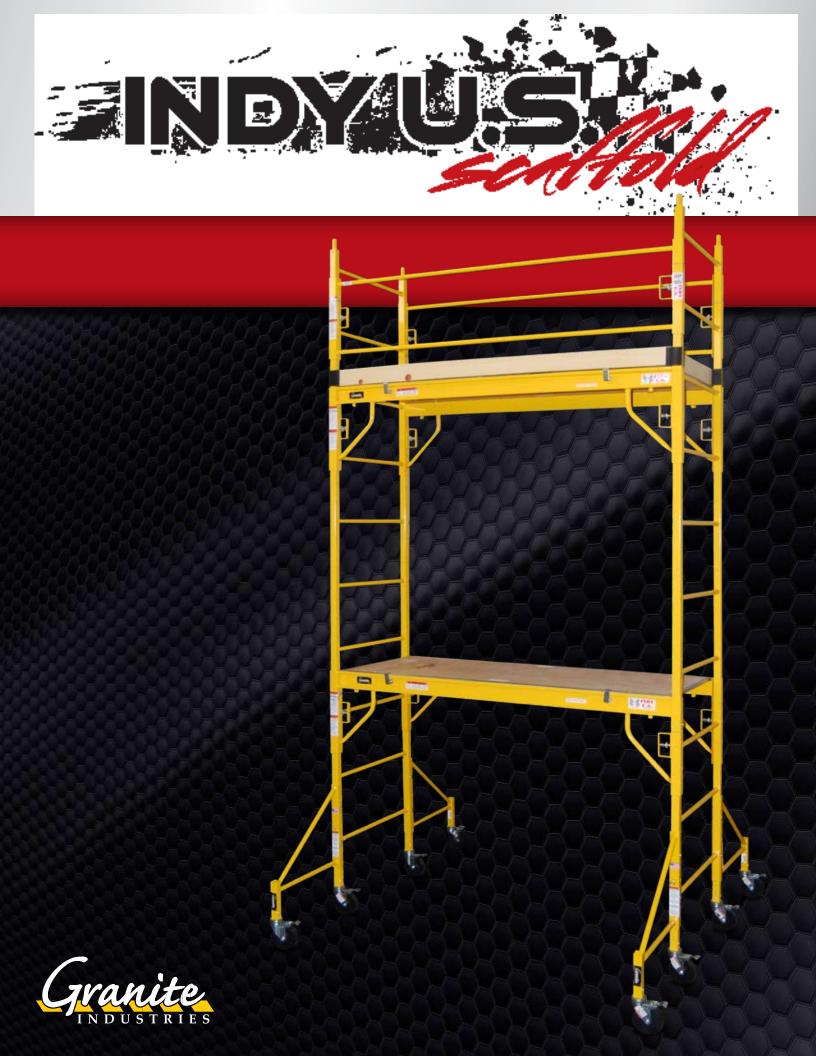

INDY-606 Single Unit 6'3" H x 6'L x 29" W Platform Height 1-6 ft 149 lbs.

Indy Scaffolds are interchangeable with Perry & Sonny Scaffolds INDY-606 Single Unit 6'3" H x 6'L x 29" W Platform Height 1-6 ft 149 lbs.

## INDY-606

Single Unit (2 Units shown stacked) 12" H x 6'L x 29" W Platform Height 2-12 ft 298 lbs. (2 Units)

## **INDY-GRT**

6' Guard rail set w/ toe board (End guard rail panels not used in this application) 72 lbs.

INDY-ORP 4 Piece Outrigger Set 27 lbs.

> Maximum Capacity 1000 lbs. Distributed

Meets or Exceeds Requirements of American National Standards Institute ANSI CODE A 10.8

Meets or Exceeds OSHA Requirements

Patent No's 6,471,003 6,761,247

4" x 4" Baseplates provide a solid foundation for scaffolds in areas where casters can't be safely used. Great for use on stairways.

5" swivel casters with dual brakes that prevent both rolling and swiveling when brake lever is depressed. Caster stem includes compression ring and a 2" snap pin to attach the caster to the scaffold.

Use 4 outriggers on Indy Scaffolds above 6' high. Outrigger includes 2 snap pins and 1 thumb screw. Casters and base plates sold separately.