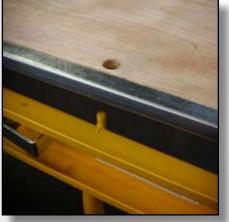

Four platform alignment pins provide a positive and secure fit for the work platform. Adjustment of the work platform is possible without disassembling the scaffold unit.

Steel edge banding protects all four sides of the exterior-grade plywood work platform without using rivets, screws or staples. Hand holds on each side provide ease in handling. Platform is held in place with spring-loaded retaining clips.