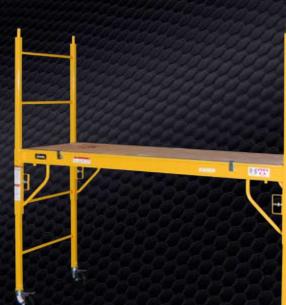

INDY-606 Single Unit 6'3" H x 6'L x 29" W Platform Height 1-6 ft 149 lbs.

Indy Scaffolds are interchangeable with Perry & Sonny Scaffolds INDY-606 Single Unit 6'3" H x 6'L x 29" W Platform Height 1-6 ft 149 lbs.

## INDY-606

Single Unit (2 Units shown stacked) 12" H x 6'L x 29" W Platform Height 2-12 ft 298 lbs. (2 Units)