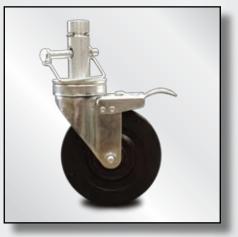

Meets or Exceeds OSHA Requirements

Patent No's 6,471,003 6,761,247

4" x 4" Baseplates provide a solid foundation for scaffolds in areas where casters can't be safely used. Great for use on stairways.

5" swivel casters with dual brakes that prevent both rolling and swiveling when brake lever is depressed. Caster stem includes compression ring and a 2" snap pin to attach the caster to the scaffold.