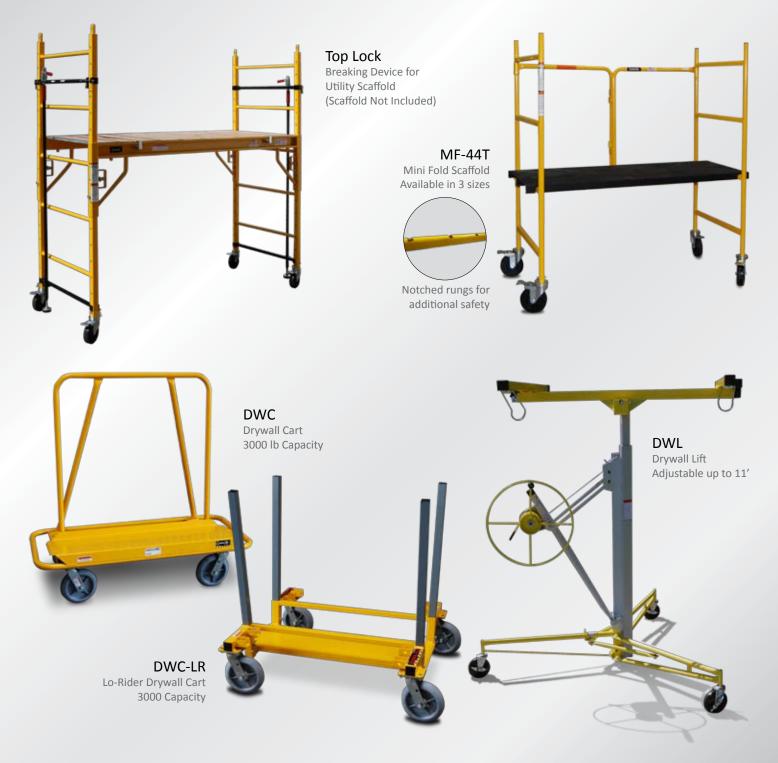

## MORE GREAT ITEMS TO GET THE JOB DONE.

595 E. Lugbill Road Archbold, Ohio 43502 877-447-2648 www.GraniteInd.com