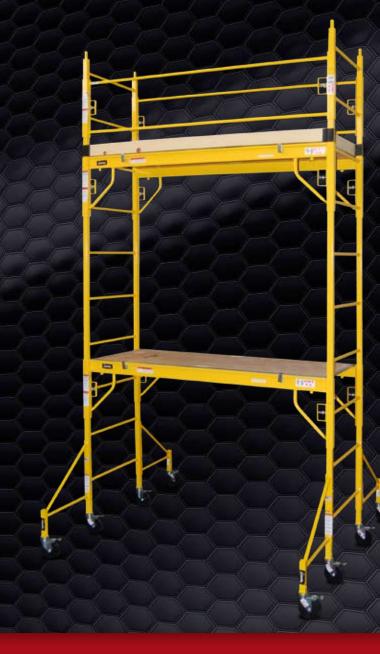

INDY-606 Single Unit 6'3" H x 6'L x 29" W Platform Height 1-6 ft 149 lbs.

Indy Scaffolds are interchangeable with Perry & Sonny Scaffolds INDY-606 Single Unit 6'3" H x 6'L x 29" W Platform Height 1-6 ft 149 lbs.

## INDY-606

Single Unit (2 Units shown stacked) 12" H x 6'L x 29" W Platform Height 2-12 ft 298 lbs. (2 Units)