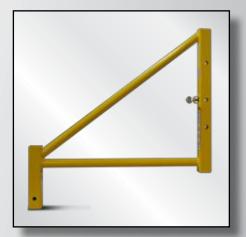

Use 4 outriggers on Indy Scaffolds above 6' high. Outrigger includes 2 snap pins and 1 thumb screw. Casters and base plates sold separately.