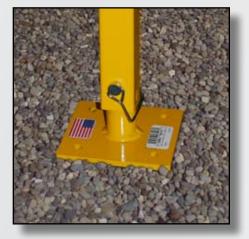

Meets or Exceeds OSHA Requirements

Patent No's 6,471,003 6,761,247

4" x 4" Baseplates provide a solid foundation for scaffolds in areas where casters can't be safely used. Great for use on stairways.

5" swivel casters with dual brakes that prevent both rolling and swiveling when brake lever is depressed. Caster stem includes compression ring and a 2" snap pin to attach the caster to the scaffold.