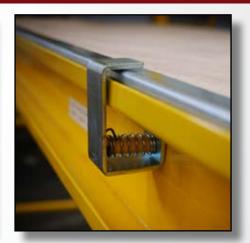

INDY-GRT 6' Guard rail set w/ toe board 72 lbs.

User friendly squeeze-lock is spring loaded to maintain the locked position at all times except when released for adjustment. A locking knurled knob is provided to prevent unintentional release. Additional snap pin is provided as a dual locked scaffold system.

Four platform alignment pins provide a positive and secure fit for the work platform. Adjustment of the work platform is possible without disassembling the scaffold unit.

Steel edge banding protects all four sides of the exterior-grade plywood work platform without using rivets, screws or staples. Hand holds on each side provide ease in handling. Platform is held in place with spring-loaded retaining clips.