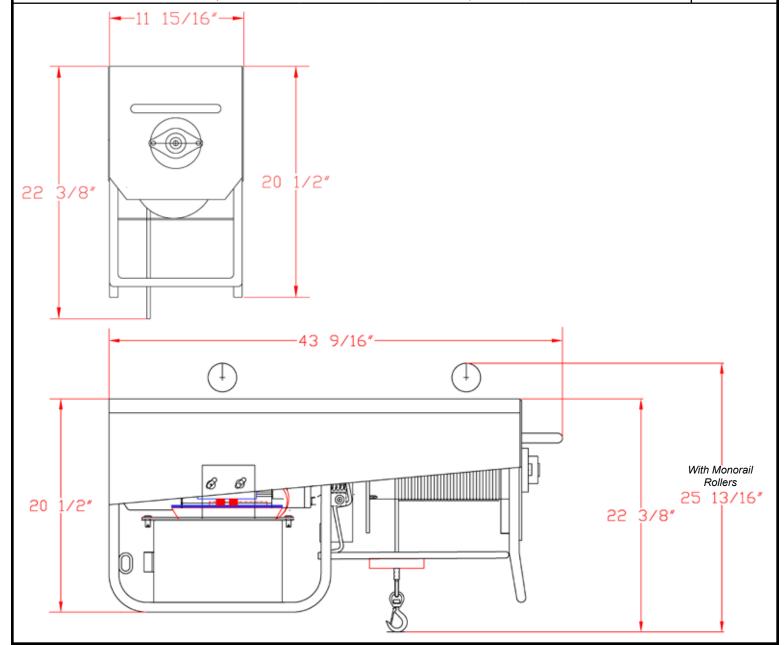

#### **MOUNTING OPTIONS**

| DESCRIPTION                                                                    | PART ID |
|--------------------------------------------------------------------------------|---------|
| MONORAIL ROLLER ASSEMBLY (SET OF 2; FOR USE WITH SMM-11, SMM-12, PT-1 & PT-1E) | PMR     |
| ADJUSTABLE I-BEAM ROLLER KIT (SET OF 2; FITS 3" TO 5-1/4" I-BEAM FLANGE)       | PIB-2   |