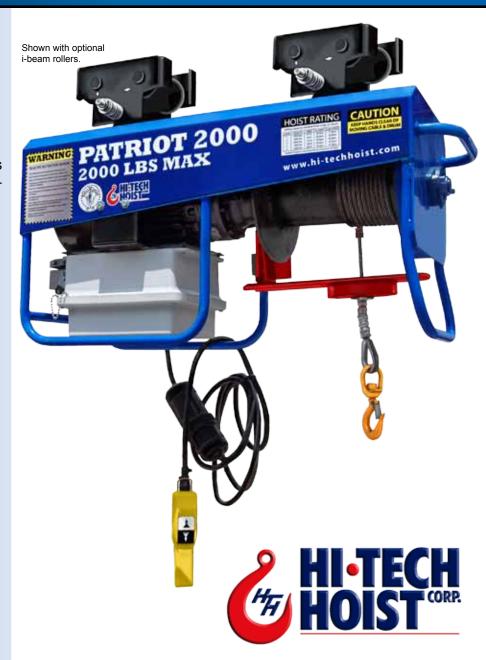

# PATRIOT SERIES

**CABLE MATERIAL HOISTS** 

# Hi-Tech Hoist Quality MADE CONVENIENT AND PORTABLE

Hi-Tech Hoist's Patriot Series
Portable Hoists offer high quality
and reliability. Portable Cable hoists
provide a variety of lifting options for
your unique application. The ability
to attach these hoists to scaffolding
allows for more versatility.

#### **Standard Features**

- » Up to 2,000 lb Lifting Capacity
- » Up to 250' Lifting Height
- » Speeds from 27 fpm to 85 fpm
- » 230v/1-Phase or 230v/3-Phase
- » Cable: 1/4" to 5/16"
- » Water Tight Connectors
- » Detachable Control Box
- » Easy Cable Replacement (No Field Crimping Required)
- » 100% Duty Cycle
- » Dual Operating Speeds
- » Soft-Start / Soft-Stop Variable Frequency Drive for Smooth Acceleration and Deceleration
- » Extendable Pendant
- » Various Mounting Capabilities

#### PATRIOT CABLE MATERIAL HOIST MODELS

| MODEL          | LIFTING<br>CAPACITY | LIFTING<br>HEIGHT | DUAL SPEED<br>(FAST/SLOW) | POWER            | CABLE |
|----------------|---------------------|-------------------|---------------------------|------------------|-------|
| PATRIOT 850    | 850 LBS             | 250 FT            | 85 FPM & 42 FPM           | 230V/1P/60Hz/2HP | 1/4"  |
| PATRIOT 1000-S | 1,000 LBS           | 250 FT            | 85 FPM & 42 FPM           | 230V/1P/60Hz/3HP | 1/4"  |
| PATRIOT 1000   | 1,000 LBS           | 250 FT            | 85 FPM & 42 FPM           | 230V/3P/60Hz/3HP | 1/4"  |
| PATRIOT 2000-S | 2,000 LBS           | 200 FT            | 55 FPM & 27 FPM           | 230V/1P/60Hz/3HP | 5/16" |
| PATRIOT 2000   | 2,000 LBS           | 200 FT            | 55 FPM & 27 FPM           | 230V/3P/60Hz/3HP | 5/16" |